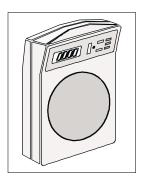

## Dead system

If your system does not alarm at all when you hold known-good tags very near the pedestals (or floor for Floor•Max®), you have a dead system.

- 1. If your system has an optional remote alarm/counter (example shown at right), is its power light on?
  - Yes. Try a few more tags or labels and then call for assistance.
  - No (or not present). Go to step 2.
- 2. Find your store's circuit breaker box. Has the breaker for this circuit tripped?
  - Yes. Reset the circuit breaker and test system performance with a tag. If circuit breaker will not stay on, your electrical system has a problem and you should call store maintenance.
  - No. Call for assistance.